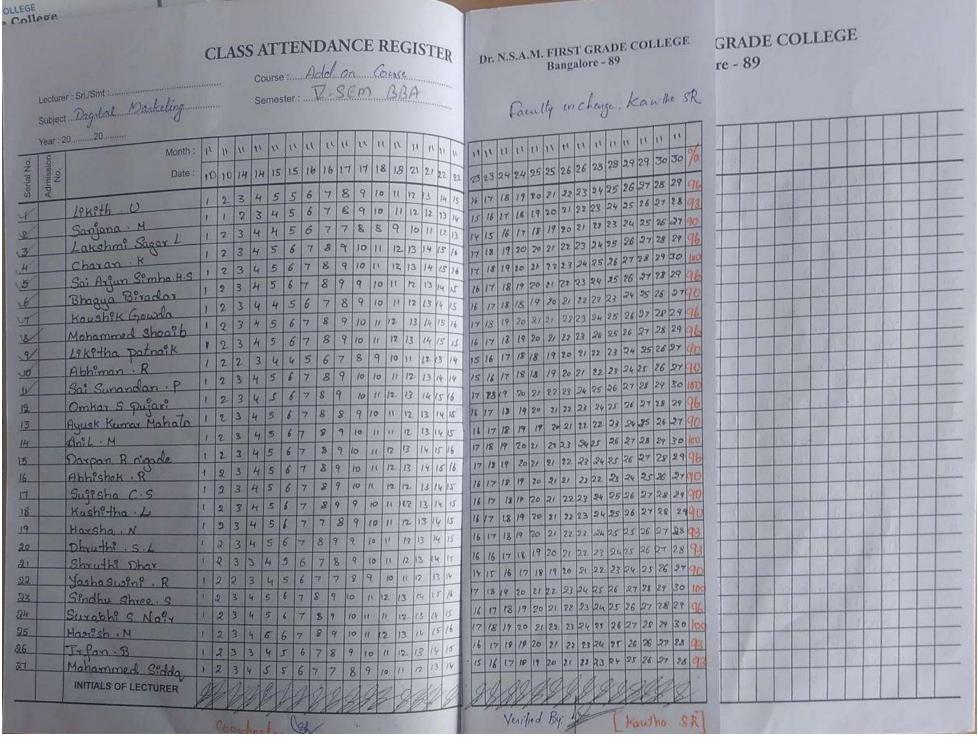

EE SUMA          | BBA        | Dua .             |
| 53       | U18CM22M0066 | SHREE VIDYA G A     | BBA        | Vildues_          |
| 54       | U18CM22M0074 | SHRUTI DHAR         | BBA        | Clark.            |
| 55       | U18CM22M0025 | SINDHU SHREE S      | BBA        | 500               |
| 56       | U18CM22M0070 | SUJISHA C S         | BBA        | Jayre 1           |
| 57       | U18CM22M0028 | SURABHI S NAIR      | BBA        | & Wordsk          |
| 58       | U18CM22M0057 | VARSHITHA S R       | BBA        | 1 Chairles        |
| 59       | U18CM22M0063 | VEDANTH S R NAYAKA  | BBA        | 1 Vector 5        |
| 0100000  | U18CM22M0062 | YASHASWINI R        | DDA        | 1 Janguil         |
| 60       | U18CM22M0002 |                     | Dr. N.S.A. | Firetpanata Hebit |







| Lecturer : Sri./Smt                                                                         | 30 VO W                                                                                                                                                                       | Dr. N.S.A.M. FIRST GRADE COLLEGE<br>Bangalore - 89                                                                                                                                                                                                                                                                                                                                                                                                               | RADE COLLEGE<br>e - 89 |
|---------------------------------------------