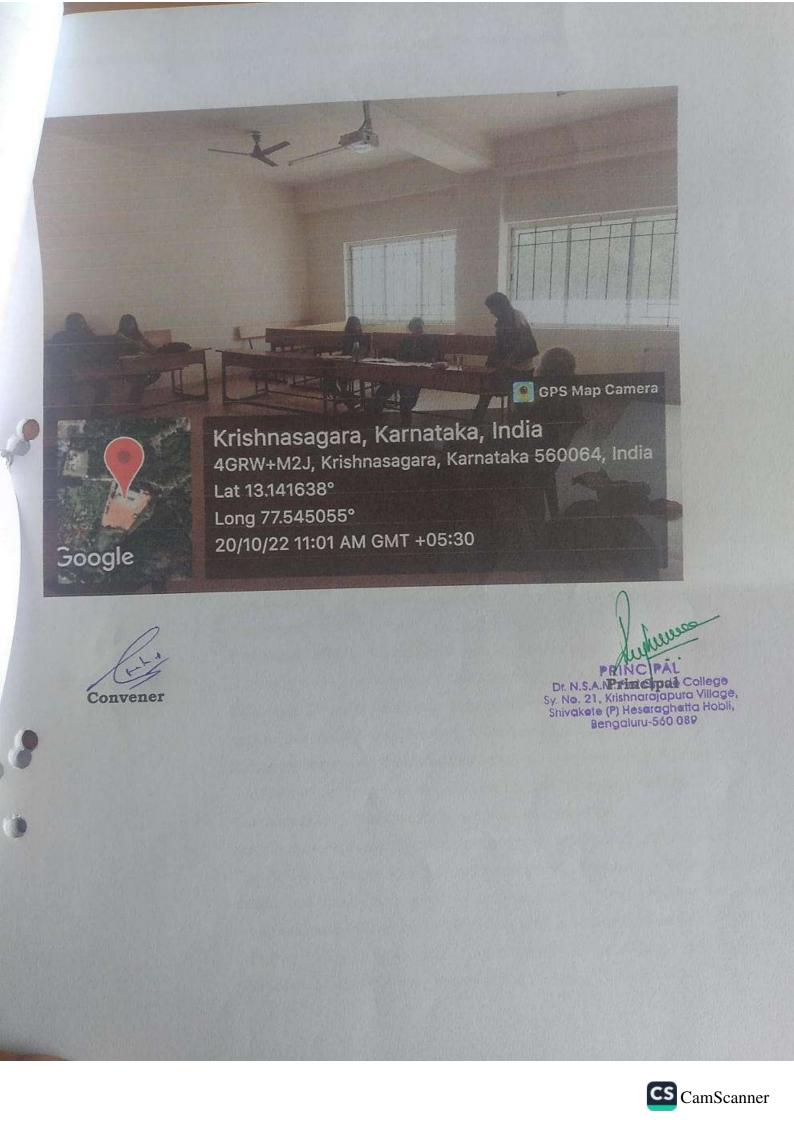

#### Circular

The first semester students of B.A, B.Com (General, L&SCM, BDA), BBA (G) BBA (Aviation) and BCA who have enrolled for **Certificate Course in Kannada Folklore (KANNADA JANAPADA)** are hereby informed that the classes for the same will be started from 17-11-22 to 20-12-2022 during the last hours every day. Hence, the enrolled students are directed to attend the classes regularly and utilise the facility provided.