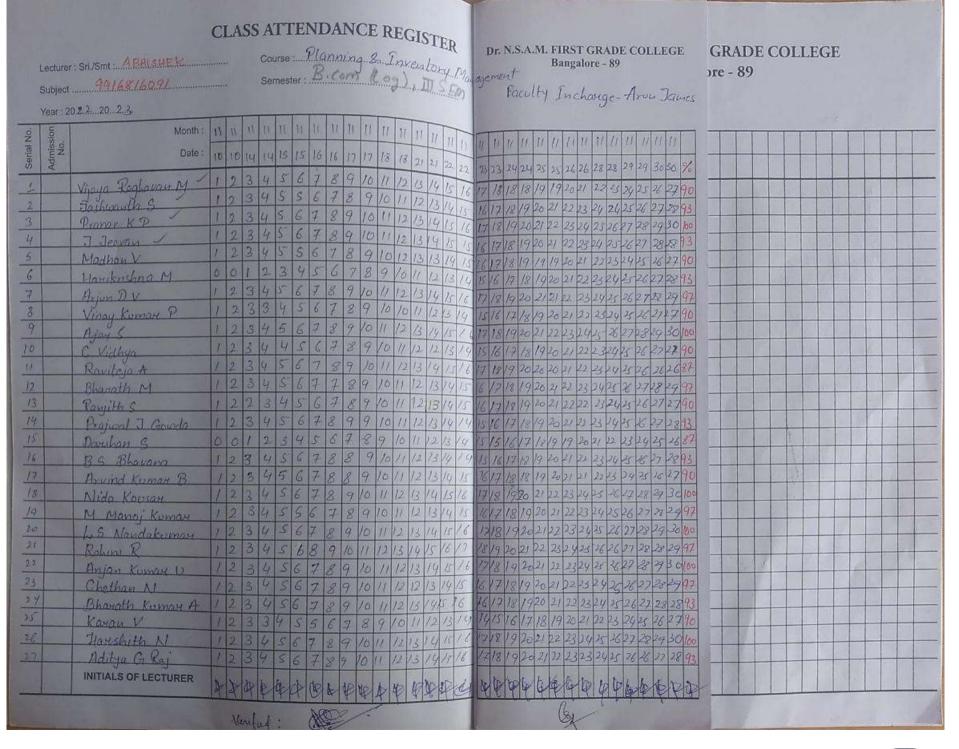

#### DR. NARENDRA BABU C R

[ROR3-R4-ODD SEMESTER]

|       | 1                | 2           | 3           | 4                | 5                | 6              | 7               |
|-------|------------------|-------------|-------------|------------------|------------------|----------------|-----------------|
|       | 9.10-10.10       | 10.10-11.10 | 11.10-11.30 | 11.30-12.30      | 12,30-1.30       | 1.30-2.10      | 2.10-3.10       |
| Mon   | I B.COM          |             |             |                  | I BBA (AVI)      |                | III BBA (AVI)   |
| Tue   | I BBA (AVI)      |             |             | I B.COM 'A'      | III BBA<br>(AVI) |                |                 |
| Wed   |                  | I BCA 'A'   |             | I BBA (AVI)      |                  | Lunch<br>break | 300             |
| Thurs | I BCA 'A'        | I B.COM A   | Tea Break   | III BBA<br>(AVI) |                  |                |                 |
| Fri   | III BBA<br>(AVI) | I BCA 'A'   |             | I BBA (AVI)      |                  |                | I B.COM 'A' (M) |
| Sat   |                  |             |             |                  | I B.COM<br>'A'   |                |                 |

1<sup>ST</sup> SEM B.COM 'A' - 5, 3<sup>RD</sup> SEM BBA AVIATION - 4,

 $1^{ST}$  SEM BBA AVIATION – 4,  $1^{ST}$  SEM BCA A – 3,

TOTAL-16.

ಕನ್ನಡ ಸರ್ಟಿಫಿಕೇಟ್ ಕೋರ್ಸ್: 2022-23