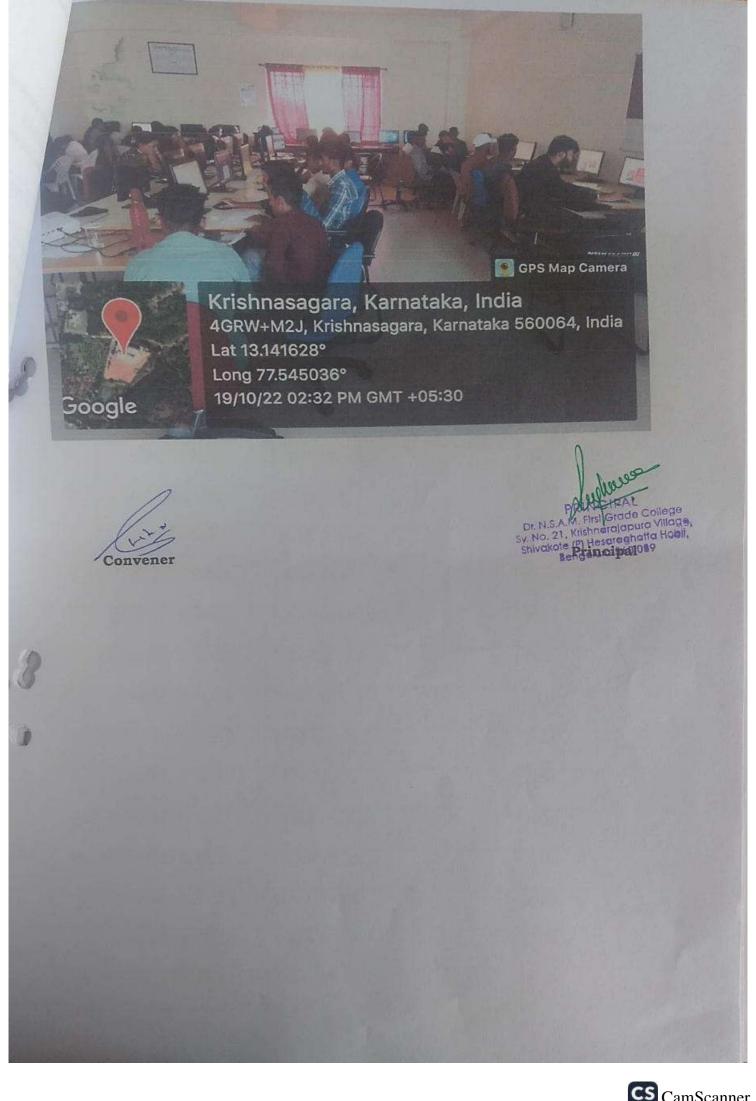

#### Circular

The first semester students of B.A, B.Com (General, L&SCM, BDA), BBA (G) BBA (Aviation) and BCA who have enrolled for **Certificate Course in Kannada Folklore (KANNADA JANAPADA)** are hereby informed that the classes for the same will be started from 17-11-22 to 20-12-2022 during the last hours every day. Hence, the enrolled students are directed to attend the classes regularly and utilise the facility provided.

For more information contact: Dr. C R Narendra Babu, Asst. Prof of Kannada and Resource Person, Cell no. 9902035362.

Dr. N.S.A.M. First Grade College Sy. No. 21, Krishnarajapura Village, Shivakote (P) Hesaraghatta Hobil, Bangalore-560 089 DHOD 14/1/22