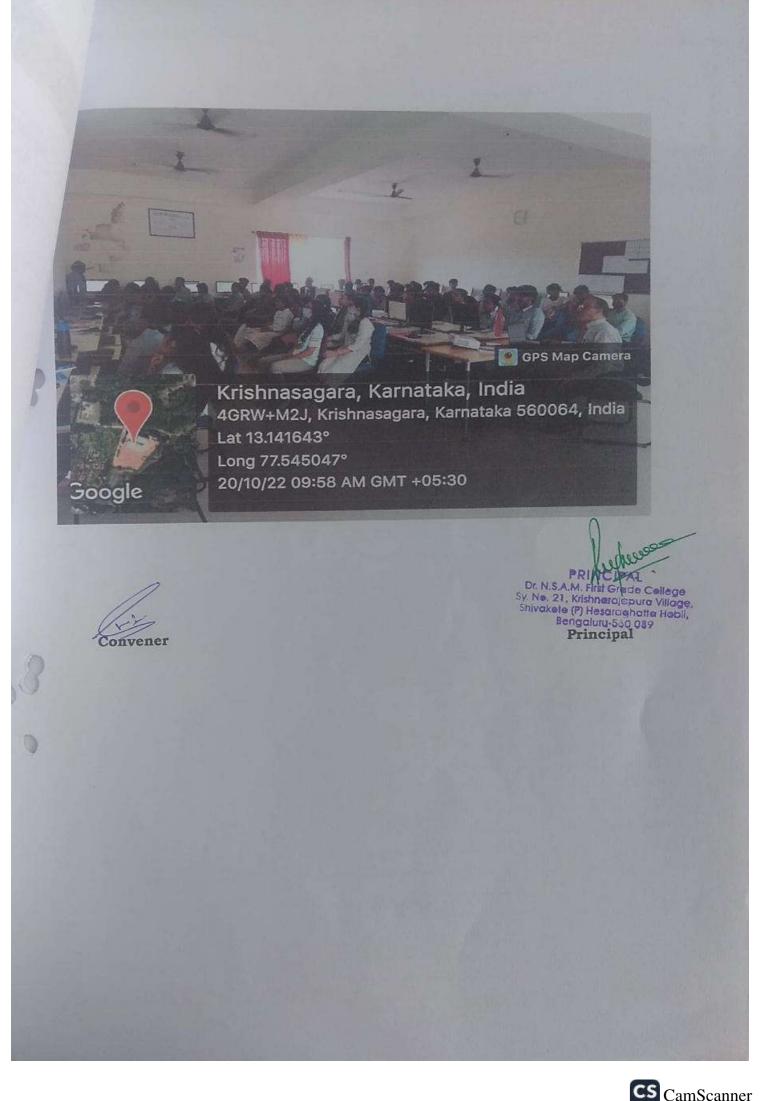

|
| Highlights of the | Problem-Solving in Real-world Scenarios: Applied knowledge to solve       |
| Event             | complex problems in real-world scenarios through hands-on projects        |
| 0                 | and case studies.                                                         |
| 9                 | The outcomes of this course empower participants to bridge the gap        |
|                   | between traditional data processing and the vast possibilities offered by |
| 0                 | big data analytics. Graduates of this program are equipped with a         |
|                   | unique skill set sought after in various industries, especially those     |
|                   | dealing with large datasets and complex analytics.                        |



### NITTE | DR NSAM FIRST GRADE COLLEGE Dr. N.S.A.M First Grade College

Krishnarajapura Village, Bangalore-89 E mail: nsamfgcyel@gmail.com Website: www.nsam.ac.in

2022-23

### Add-On Courses List of Students Enrolled

Name of Event: Big Data and Advanced Excel

Date & Venue: 11 /11/2022 to 30/11/2022; BCA LAB

| Sl. | Reg.No       | Name of Students    | Class & | Signature  |
|-----|--------------|---------------------|---------|------------|
| No  |              | A APRIL DE TE       | Section |            |
| 1   | U18CM22S0001 | MOHITH S            | BCA     | mohith     |
| 2   | U18CM22S0002 | DRUPAD U            | BCA     | Dripod     |
| 3   | U18CM22S0003 | SUJAY U             | BCA     | Sola       |
| 4   | U18CM22S0004 | ABHISHEK NAYAK      | BCA     | + Ablis    |
| 5   |