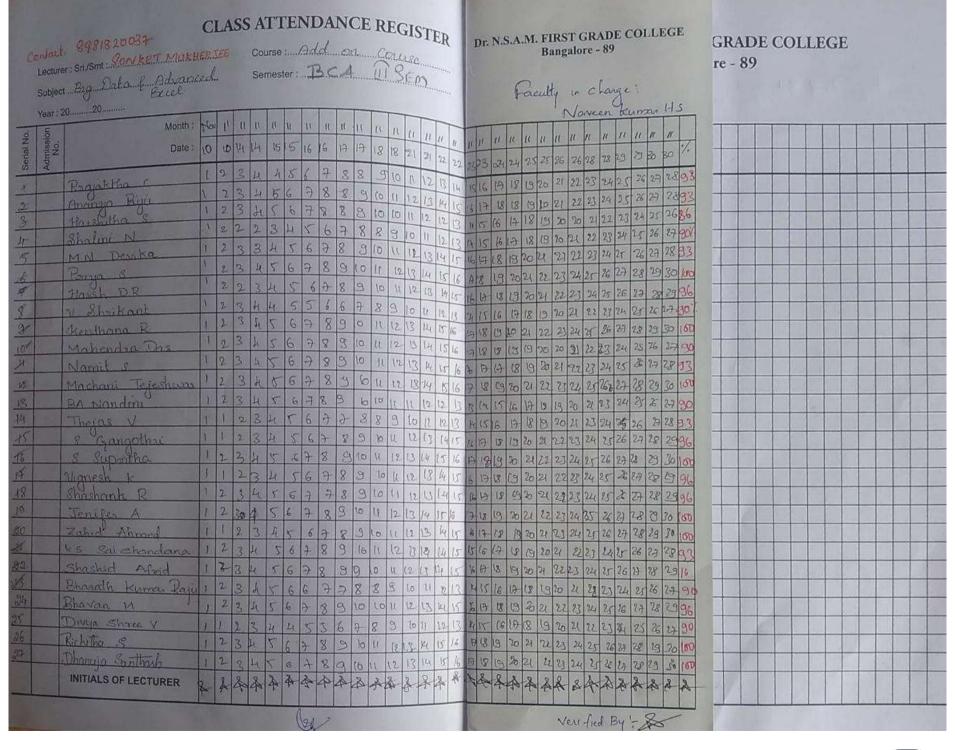

|                                                                                |









# Karthik B

has successfully completed

## Big Data & Advanced Excel

Cum Laude

with all the honors, privileges, and responsibilities appertaining thereto

30 November 2022

Dr. M. Venugopal Director



Dr. Shanti Iyer Principal









# Dhanuja Santhosh

has successfully completed

## Big Data & Advanced Excel

Cum Laude

with all the honors, privileges, and responsibilities appertaining thereto

30 November 2022

Dr. M. Venugopal



**Dr. Shanti Iyer** Principal









# Richitha S

has successfully completed

### Big Data & Advanced Excel

Cum Laude

with all the honors, privileges, and responsibilities appertaining thereto

30 November 2022

Dr. M. Venugopal Director



Dr. Shanti Iyer Principal







2022-23

Add-On Courses Circular

Date:

November 2nd 2022

Circular N