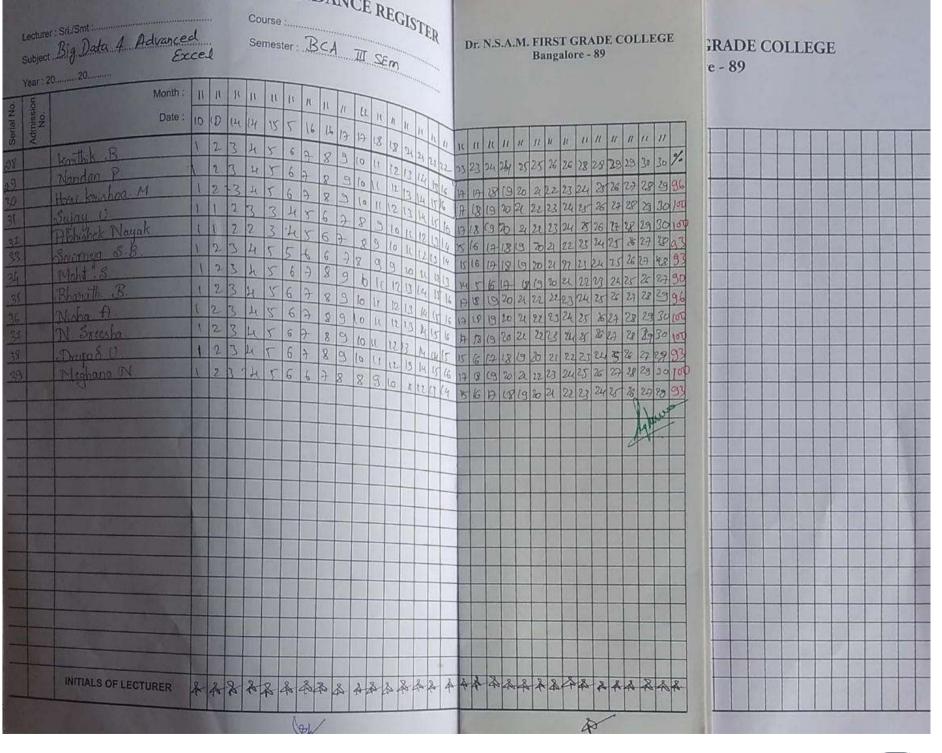

|                                                                                |









# Karthik B

has successfully completed

## Big Data & Advanced Excel

Cum Laude

with all the honors, privileges, and responsibilities appertaining thereto

30 November 2022

Dr. M. Venugopal Director



Dr. Shanti Iyer Principal









# Dhanuja Santhosh

has successfully completed

## Big Data & Advanced Excel

Cum Laude

with all the honors, privileges, and responsibilities appertaining thereto

30 November 2022

Dr. M. Venugopal



**Dr. Shanti Iyer** Principal









# Richitha S

has successfully completed

### Big Data & Advanced Excel

Cum Laude

with all the honors, privileges, and responsibilities appertaining thereto

30 November 2022

Dr. M. Venugopal Director



Dr. Shanti Iyer Principal







2022-23

Add-On Courses Circular

Date:

November 2nd 2022

Circular No.