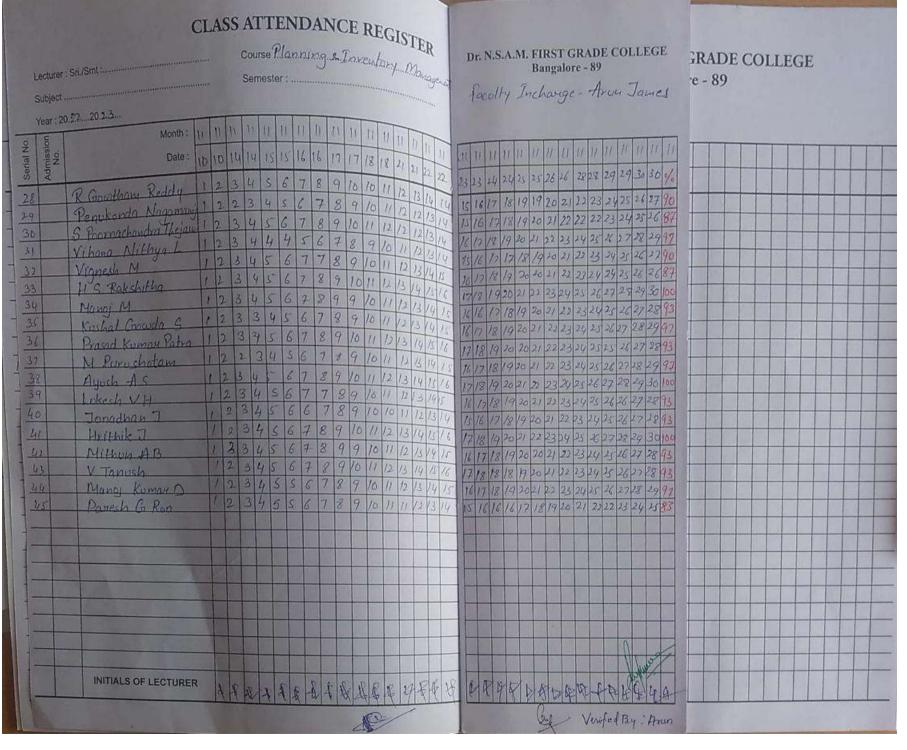

#### DR. NARENDRA BABU C R

[ROR3-R4-ODD SEMESTER]

|       | 1                | 2           | 3           | 4                | 5                | 6              | 7               |
|-------|------------------|-------------|-------------|------------------|------------------|----------------|-----------------|
|       | 9.10-10.10       | 10.10-11.10 | 11.10-11.30 | 11.30-12.30      | 12,30-1.30       | 1.30-2.10      | 2.10-3.10       |
| Mon   | I B.COM          |             |             |                  | I BBA (AVI)      |                | III BBA (AVI)   |
| Tue   | I BBA (AVI)      |             |             | I B.COM 'A'      | III BBA<br>(AVI) |                |                 |
| Wed   |                  | I BCA 'A'   |             | I BBA (AVI)      |                  | Lunch<br>break | 300             |
| Thurs | I BCA 'A'        | I B.COM A   | Tea Break   | III BBA<br>(AVI) |                  |                |                 |
| Fri   | III BBA<br>(AVI) | I BCA 'A'   |             | I BBA (AVI)      |                  |                | I B.COM 'A' (M) |
| Sat   |                  |             |             |                  | I B.COM<br>'A'   |                |                 |

1<sup>ST</sup> SEM B.COM 'A' - 5, 3<sup>RD</sup> SEM BBA AVIATION - 4,

 $1^{ST}$  SEM BBA AVIATION – 4,  $1^{ST}$  SEM BCA A – 3,

TOTAL-16.

ಕನ್ನಡ ಸರ್ಟಿಫಿಕೇಟ್ ಕೋರ್ಸ್: 2022-23