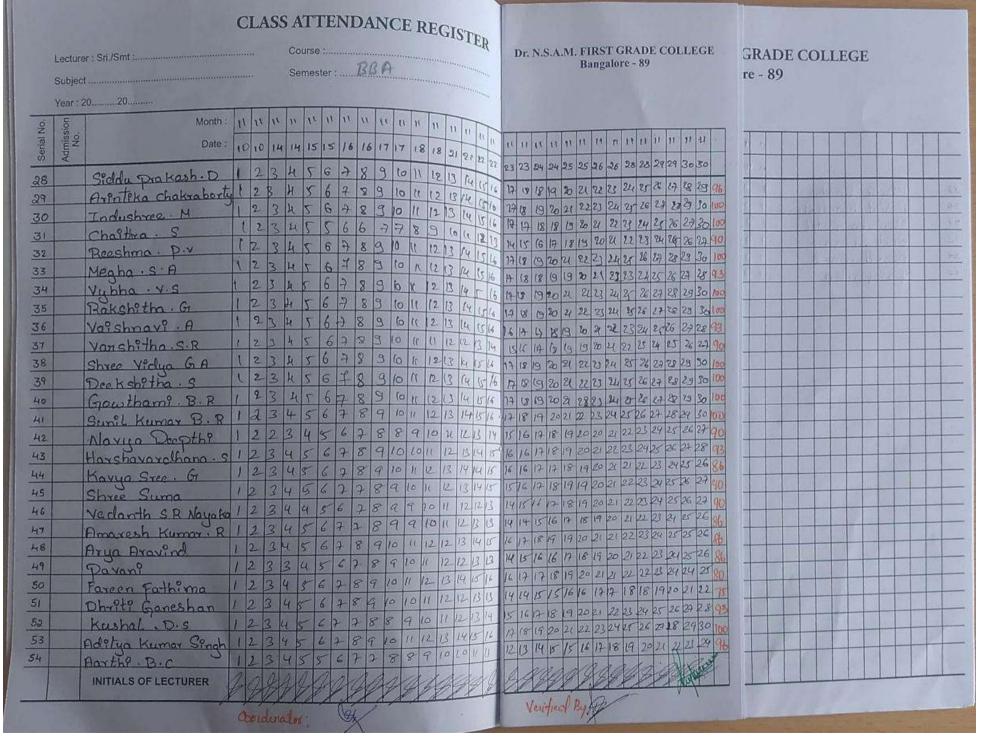

SUMA          | BBA        | Dua .             |
| 53       | U18CM22M0066 | SHREE VIDYA G A     | BBA        | Vildues_          |
| 54       | U18CM22M0074 | SHRUTI DHAR         | BBA        | Clark.            |
| 55       | U18CM22M0025 | SINDHU SHREE S      | BBA        | 500               |
| 56       | U18CM22M0070 | SUJISHA C S         | BBA        | Jayre 1           |
| 57       | U18CM22M0028 | SURABHI S NAIR      | BBA        | & Wordsk          |
| 58       | U18CM22M0057 | VARSHITHA S R       | BBA        | 1 Chairles        |
| 59       | U18CM22M0063 | VEDANTH S R NAYAKA  | BBA        | 1 Vector 5        |
| 0100000  | U18CM22M0062 | YASHASWINI R        | DDA        | 1 Janguil         |
| 60       | U18CM22M0002 |                     | Dr. N.S.A. | Firetpanata Hebit |







| Lecturer : Sri./Smt                                                                         | 30 VO W                                                                                                                                                                       | Dr. N.S.A.M. FIRST GRADE COLLEGE<br>Bangalore - 89                                                                                                                                                                                                                                                                                                                                                                                                               | RADE COLLEGE<br>e - 89 |
|-----------------------------------------------